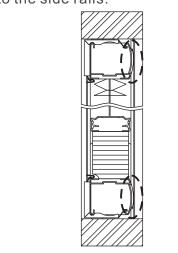

Lock the head rail brackets into the bottom side of the window frame.

Remove the side rails.

Install the window shade into the side rails.

Side rail

Mid. rail end cap

TY/035R

Press the down button on the remote control, install the head rail into the head rail brackets at the top.

The method of installing bottom rail into the head rail brackets.

The bottom rail is installed into the head rail brackets at the lower end.

Lock the other side rail screws (locking tightly).

P.2

TY/035R