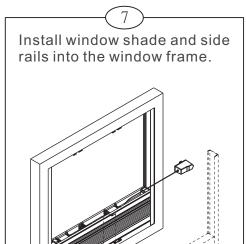

Lock the head rail brackets into the bottom side of the window frame.

Remove the side rails.

Install the window shade into the side rails.

Side rail

Mid. rail end cap

TY/035R

Press the down button on the remote control, install the head rail into the head rail brackets at the top.