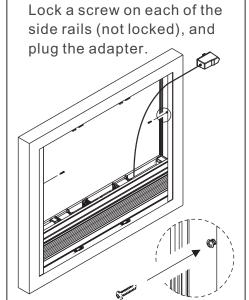

The method of installing bottom rail into the head rail brackets.

The bottom rail is installed into the head rail brackets at the lower end.

Lock the other side rail screws (locking tightly).

P.2

TY/035R