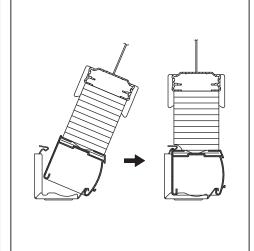

The method of installing bottom rail into the head rail brackets.

The bottom rail is installed into the head rail brackets at the lower end.

Lock the other side rail screws (locking tightly).

P.2

TY/035R