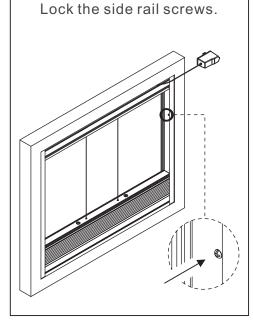

The method of installing bottom rail into the head rail brackets.

The bottom rail is installed into the head rail brackets at the lower end.

Lock the other side rail screws (locking tightly).

P.2

TY/035R