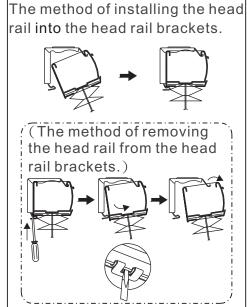

Lock the head rail brackets into the bottom side of the window frame.

Remove the side rails.

Install the window shade into the side rails.

Side rail

Mid. rail end cap

TY/035R

Press the down button on the remote control, install the head rail into the head rail brackets at the top.