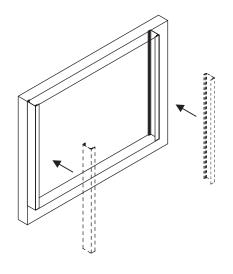

Place the side rails in the window frame.

Install the head rail brackets to be positioned to let the front side of window shade can be affixed to the side rails.

Lock the head rail brackets into the top side of the window frame.

Lock the head rail brackets into the bottom side of the window frame.

Remove the side rails.

Install the window shade into the side rails.

Side rail

Mid. rail end cap

TY/035R

Press the down button on the remote control, install the head rail into the head rail brackets at the top.