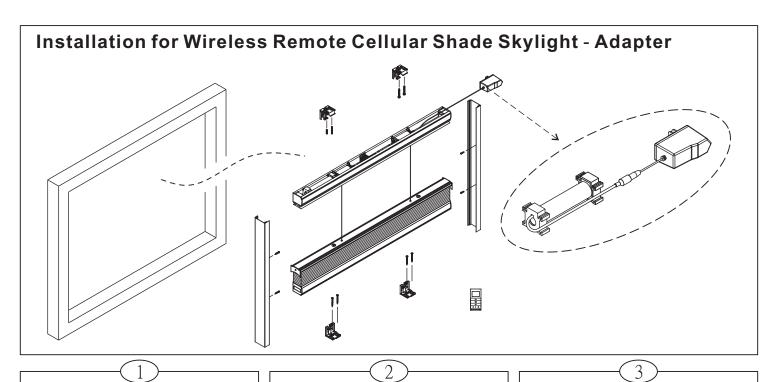

Place the side rails in the window frame.

Install the head rail brackets to be positioned to let the front side of window shade can be affixed to the side rails.

Lock the head rail brackets into the top side of the window frame.

Lock the head rail brackets into the bottom side of the window frame.

Remove the side rails.

Install the window shade into the side rails.

Side rail

Mid. rail end cap

TY/035R

Press the down button on the remote control, install the head rail into the head rail brackets at the top.

The method of installing bottom rail into the head rail brackets.

The bottom rail is installed into the head rail brackets at the lower end.

Lock the other side rail screws (locking tightly).

P.2

TY/035R