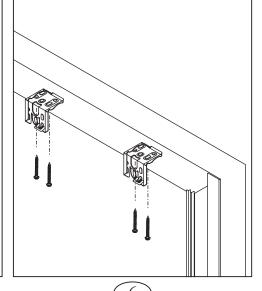

Place the side rails in the window frame.

Install the head rail brackets to be positioned to let the front side of window shade can be affixed to the side rails.

Lock the head rail brackets into the top side of the window frame.

Lock the head rail brackets into the bottom side of the window frame.

Remove the side rails.

Install the window shade into the side rails.

Side rail

Mid. rail end cap

TY/035R

Press the down button on the remote control, install the head rail into the head rail brackets at the top.