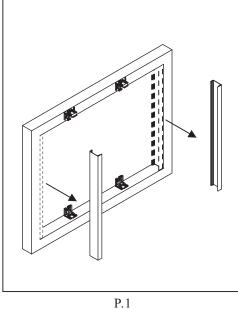

Place the side rails in the window frame.

Install the head rail brackets to be positioned to let the front side of window shade can be affixed to the side rails.

Lock the head rail brackets into the top side of the window frame.

Lock the head rail brackets into the bottom side of the window frame.

Remove the side rails.

Install the window shade into the side rails.

Side rail

Mid. rail end cap

TY/035R

Press the down button on the remote control, install the head rail into the head rail brackets at the top.