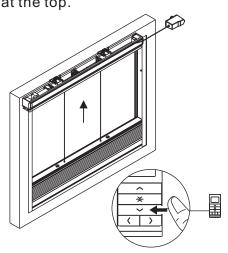

Lock the head rail brackets into the bottom side of the window frame.

Remove the side rails.

Install the window shade into the side rails.

Side rail

Mid. rail end cap

TY/035R

Press the down button on the remote control, install the head rail into the head rail brackets at the top.