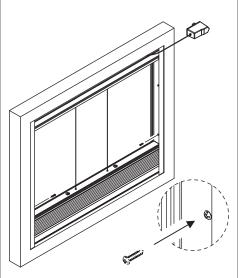

The method of installing bottom rail into the head rail brackets.

The bottom rail is installed into the head rail brackets at the lower end.

Lock the other side rail screws (locking tightly).

P.2

TY/035R