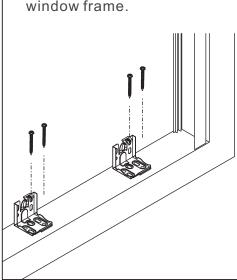

Place the side rails in the window frame.

Install the head rail brackets to be positioned to let the front side of window shade can be affixed to the side rails.

Lock the head rail brackets into the top side of the window frame.

Lock the head rail brackets into the bottom side of the window frame.

Remove the side rails.

Install the window shade into the side rails.

Side rail

Mid. rail end cap

TY/035R

Press the down button on the remote control, install the head rail into the head rail brackets at the top.